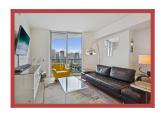

## Condominium LATITUDE ON THE RIVER CON 2105 #MLS: A11566799 \$ 3 200

Listing date 2024/04/11

City Miami, FL 33130

Address 185 SW 7th St, #2105

Area 77 m<sup>2</sup>

Tax/year -?-

Built year 2007

Bedrooms 1

Bathrooms 1/1

Garage \*

Stunning bright and spacious unit on the 21st floor has a highly desired floor plan with 1 bedroom and 1.5 bathrooms. This pristine unit has beautiful views of the Miami River and Skyline. Fully furnished, newer flooring throughout, and a fabulous kitchen with stainless steel appliances and granite countertops. Only minutes away from Brickell City Centre, restaurants, and plenty of entertainment. Great amenities such as gym, billiard table, movie theater and more. WI-FI, basic cable and water included.